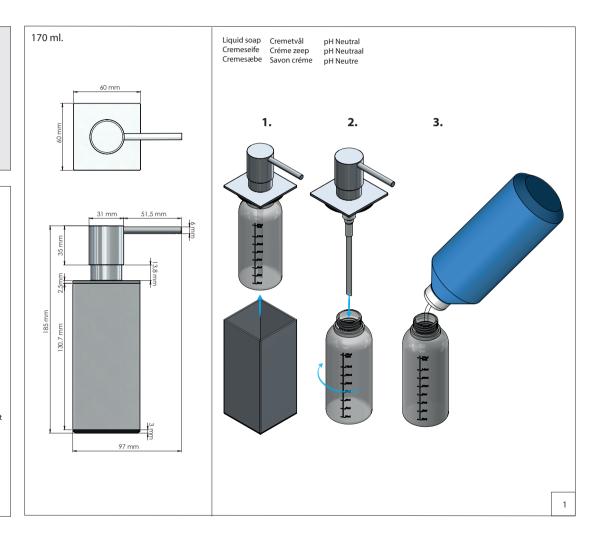

#### MAINTAINING THE DISPENSER

If the dispenser is not used for a long period of time and becomes clogged, pour warm water into the dispenser and gently pump it to clear the blockage.

All surfaces should be cleaned with a microfiber cloth, glass cleaner or other non-abrasive and gentle agents. If stained, clean with warm soapy water. Use a soft cloth to wipe dry. Soap and cleaning agents must be regularly removed from stainless steel surfaces in order to prevent corrosion-like residues.