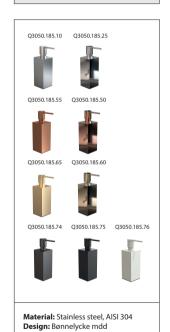

aning agents must be regularly removed from stainless steel surfaces in order to prevent corrosion-like residues.

### **ATTENTION**

- Never try inserting a sharp object e.g. pin into the soap nozzle.
  This can irreparably damage the pump and void the warranty.
- Never use solvents or aggressive household cleaners like bleach, acids (e.g. descalers) or ammonia-based bathroom cleaner to clean the product.
- Steel wool and hard brushes can permanently damage the surface of the steel.
- Should brown deposits appear around the lid or pump, remove with soapy water and a soft brush. Hard deposits can be scratched off with your fingernail. In order to avoid this, try changing to a liquid soap with a neutral PH.



Bavne Allé 32 DK-8370 Hadsten +45 8761 0032 info@frost.dk

www.frostdenmark.com



Manufacturer: FROST A/S