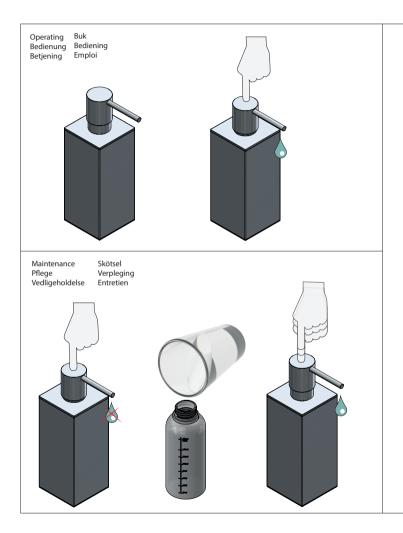

#### MAINTAINING THE DISPENSER

If the dispenser is not used for a long period of time and becomes clogged, pour warm water into the dispenser and gently pump it to clear the blockage.

All surfaces should be cleaned with a microfiber cloth, glass cleaner or other non-abrasive and gentle agents. If stained, clean with warm soapy water. Use a soft cloth to wipe dry. Soap and cleaning agents must be regularly removed from stainless steel surfaces in order to prevent corrosion-like residues.